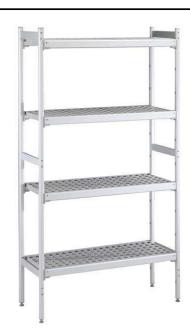

## Stainless Steel Preparation Shelving set for 2830x2030 mm cold room

| ITEM #  |  |
|---------|--|
| MODEL # |  |
| NAME #  |  |
| SIS #   |  |
| ΔΙΔ #   |  |

137106 (CRS2820)

Shelving set, composed of aluminium uprights and 4 polyethylene louvered shelves, for 2830x2030 mm cold rooms

#### Item No.

4-level shelving set. Designed for corner installation along the sides of the cold room. Louvered sectional polyethylene shelves (depth=373mm). Aluminium (20 micron) side uprights (height=1550mm). Adjustable feet.

### Construction

- Uprights and shelf frames constructed entirely in anodized aluminium (20 micron).
- 4 tiers
- Shelves made by section of polyethylene tablets.
- Sectional polyethylene shelves are dishwasher safe.