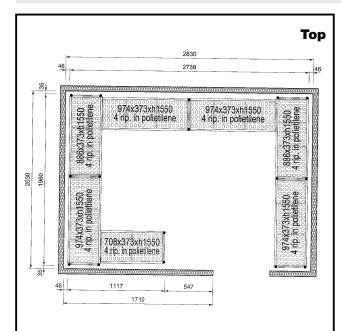

### **Key Information:**

External dimensions, length

**137106 (CRS2820)** 1117-1960-2738-1960 mm

External dimensions, Depth: 373 mm
External dimensions, Height: 1550 mm
Max loading weight: 4000 kg
Net weight: 108 kg